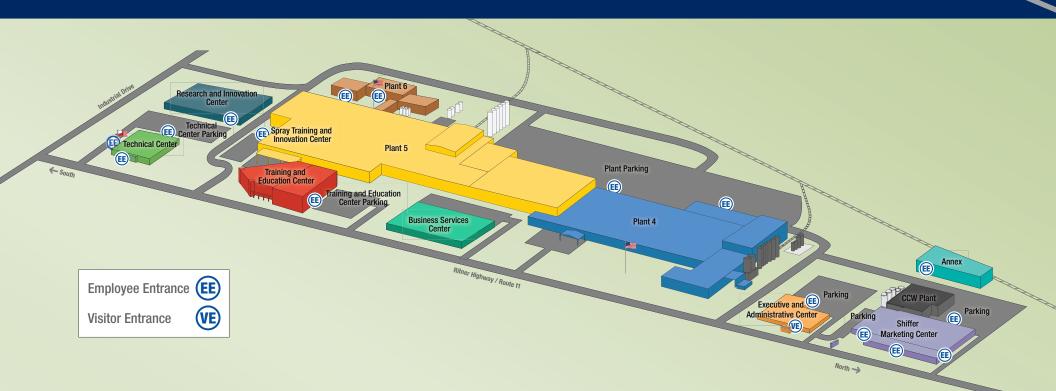

# CAMPUS MAP

Shiffer Marketing Center 1275 Ritner Highway Carlisle, PA 17013

Executive and Administrative Center 1285 Ritner Highway Carlisle, PA 17013

Carlisle SynTec Systems – Plant 4 1295 Ritner Highway Carlisle, PA 17013

Carlisle SynTec Systems – Plant 5 1501 Ritner Highway Carlisle, PA 17013

### Carlisle SynTec Systems – Plant 6 1509 Ritner Highway Carlisle, PA 17013

Plant 6 is our adhesive facility that is highly explosive. No cell phones or other electronics are allowed in the manufacturing facility.

Carlisle Coatings & Waterproofing 1275 Ritner Highway Carlisle. PA 17013

**Technical Center** 1555 Ritner Highway Carlisle, PA 17013 Business Services Center 1415 Ritner Highway Carlisle, PA 17013

Training & Education Center 1497 Ritner Highway Carlisle, PA 17013

Research & Innovation Center 1557 Ritner Highway